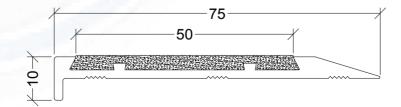

## Surface Mount Stair Nosing Select Series 1 - Brass, Black, Cataphoresis

P5 SLIP RATING NATA APPROVED LAB

2 YEAR PRODUCT WARRANTY

Designed to comply with AS-1428.1 2021, it features high grade aluminium construction with a carborundum insert. A P5 slip rating from a NATA approved laboratory, tested to AS 4586

This type of Select Series nosing is surface mounted, suitable for indoor or outdoor applications. It can be used for new construction, as well as retrofit requirements.

## Surface Mount Select Series 1

| Colour            | Brass Alloy      | Black Alloy     |
|-------------------|------------------|-----------------|
| Black Carb Infill | SC1-75X10-BR-BLK | SC1-75X10-B-BLK |