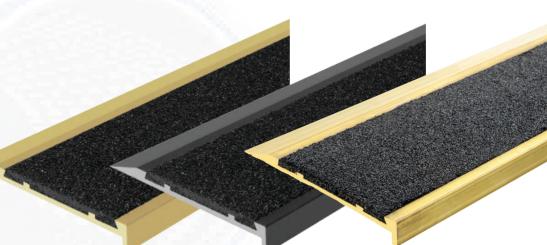

## CARBORUNDUM COLOUR VARIATIONS

**Tactile Systems Australia** Select Series 1 Surface Mount stair nosing features Brass, Black anodised aluminium or Catephoresis Brass Look matched with a high-grade carborundum insert.

Designed to comply with AS-1428.1 2021, it features high grade aluminium construction with a carborundum insert. A P5 slip rating from a NATA approved laboratory, tested to AS 4586

This type of Select Series nosing is surface mounted, suitable for indoor or outdoor applications. It can be used for new construction, as well as retrofit requirements.