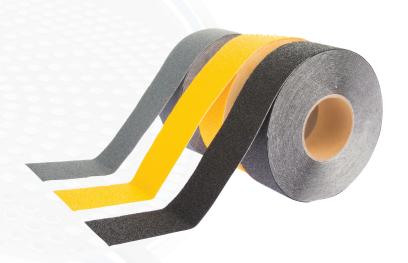

## Anti Slip Surface Mount P5 Anti Slip Tread Tape 50mm paper backing - AST-50X18

AS/NZ 1428.1 2021 STANDARD

P5 SLIP RATIING NATA APPROVED LAB

## Surface Mount Anti-Slip Tread Tape

| Colour | Tread Tape 50mm |
|--------|-----------------|
| Black  | AST-50X18-BLK   |
| Grey   | AST-50X18-GRY   |
| Yellow | AST-50X18-YEL   |