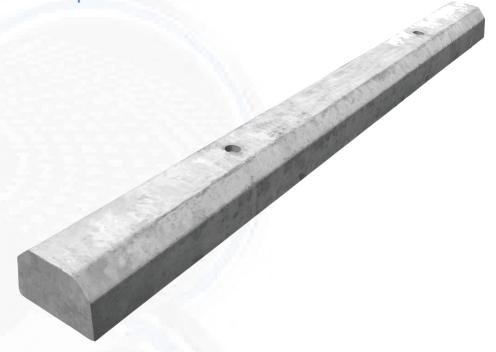

## Car Park Fixtures Wheel Stops - Concrete

**Tactile Systems Australia** concrete wheel stops are ideal for protecting people and property from damage by vehicles.

They are manufactured from 40mpa concrete with two FRP reinforcing bars for added strength and durability. FRP reo has a higher tensile strength than steel reo.

Two cast in mounting holes for each wheel stop helps provide secure fixing and install.

Installation is by two 10mm x 150mm concrete screws or by 250mm spikes for bitumen surfaces, available separately.