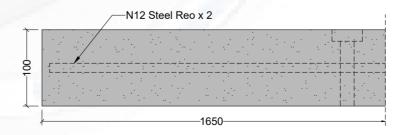

## Car Park Fixtures Wheel Stops - Concrete

**Tactile Systems Australia** concrete wheel stops are ideal for protecting people and property from damage by vehicles.

They are manufactured from 40mpa concrete with two FRP reinforcing bars for added strength and durability. FRP reo has a higher tensile strength than steel reo.

Two cast in mounting holes for each wheel stop helps provide secure fixing and install.

Installation is by two 10mm x 150mm concrete screws or by 250mm spikes for bitumen surfaces, available separately.