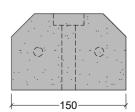

Two cast in mounting holes for each wheel stop helps provide secure fixing and install.

Installation is by two 10mm x 150mm concrete screws or by 250mm spikes for bitumen surfaces, available separately.