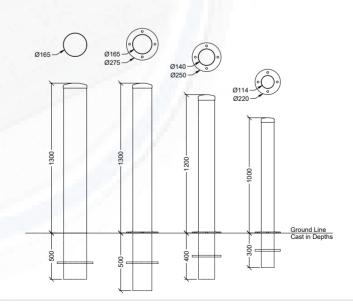

| SPECIFICATIONS                   |        |             |         |
|----------------------------------|--------|-------------|---------|
| Bollard Size                     | Colour | Code        | Weight  |
| 114mm x 1000mm + 300mm in ground | Yellow | BCI-114-YEL | 12.9 Kg |
| 140mm x 1200mm + 400mm in ground | Yellow | BCI-140-YEL | 17.8 Kg |
| 165mm x 1300mm + 500mm in ground | Yellow | BCI-165-YEL | 23.3 Kg |
| 200mm x 1300mm + 500mm in ground | Yellow | BCI-200-YEL | 24.0 Kg |