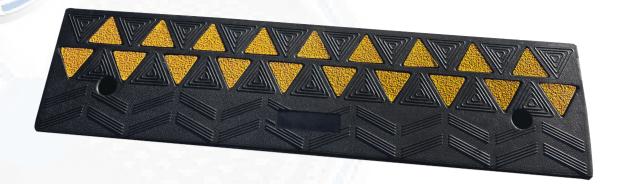

Tactile Systems Australia Kerb Ramps are ideal for all types of areas where there is a large drop from the kerb.

Made from high-quality rubber, these ramps are resistant to weather conditions, wear, and tear and feature yellow triangle areas for enhanced visibility.