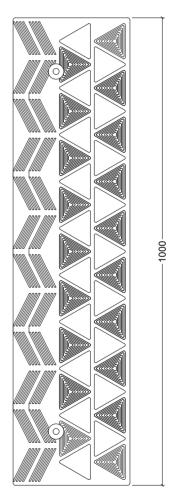

Tactile Systems Australia Kerb Ramps are ideal for all types of areas where there is a large drop from the kerb.

Made from high-quality rubber, these ramps are resistant to weather conditions, wear, and tear and feature yellow triangle areas for enhanced visibility.

Rubber kerb ramps are increasingly popular in Australia due to their durability, ease of installation, and flexibility in various applications. They provide a practical solution for temporary or permanent access needs in residential, commercial, and public settings.

Our ramps are 1000 x 250 x 90mm and are include 2 fixing points.



## **SPECIFICATIONS**

| Section   | Colour         | Code           | Weight |
|-----------|----------------|----------------|--------|
| Kerb Ramp | Black & Yellow | KR-100-BLK/YEL | 13.5kg |



## 10mm x 100mm FIXINGS