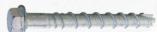

erb Ramps are ideal for all types of areas where there is a large drop from the kerb.

Made from high-quality rubber, these ramps are resistant to weather conditions, wear, and tear and feature yellow triangle areas for enhanced visibility.

Rubber kerb ramps are increasingly popular in Australia due to their durability, ease of installation, and flexibility in various applications. They provide a practical solution for temporary or permanent access needs in residential, commercial, and public settings.

Our ramps are 1000 x 250 x 90mm and are include 2 fixing points.



## **SPECIFICATIONS**

| Section   | Colour         | Code           | Weight |
|-----------|----------------|----------------|--------|
| Kerb Ramp | Black & Yellow | KR-100-BLK/YEL | 13.5kg |



## 10mm x 100mm FIXINGS