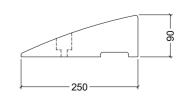

Ramps are ideal for all types of areas where there is a large drop from the kerb.

Made from high-quality rubber, these ramps are resistant to weather conditions, wear, and tear and feature yellow triangle areas for enhanced visibility.

Rubber kerb ramps are increasingly popular in Australia due to their durability, ease of installation, and flexibility in various applications. They provide a practical solution for temporary or permanent access needs in residential, commercial, and public settings.

Our ramps are 1000 x 250 x 90mm and are include 2 fixing points.



## **SPECIFICATIONS**

| Section   | Colour         | Code           | Weight |
|-----------|----------------|----------------|--------|
| Kerb Ramp | Black & Yellow | KR-100-BLK/YEL | 13.5kg |



## 10mm x 100mm FIXINGS