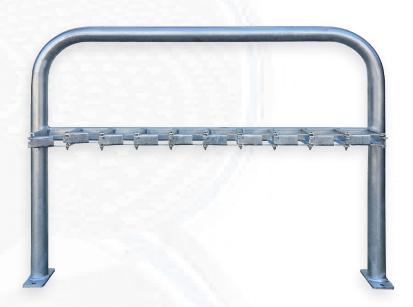

## Car Park Fixtures TSA Scooter Rack - Single Side – Swing Lock

- 10 Bay Parking
- Lockable for increased security lock scooters individually if required
- Galvanised steel construction for long life and durability
- Surface mounted for secure and safe fixing preformed mounting points
- Choice of fixings for installation available from Tactile Systems
- Supplied assembled and ready to go
- Delivery Australia wide or install services available from Tactile Systems

| Specifications |            |                |
|----------------|------------|----------------|
| Material       | Dimensions | Code           |
| Galvanised     |            | TSA-SBR01-G-SL |