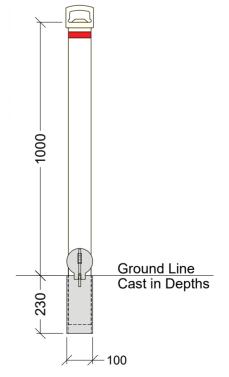

| SPECIFICATIONS |           |
|----------------|-----------|
| Bollard Size   | Code      |
| 1000mm x 90mm  | BRM-90-SS |

## Ø90-