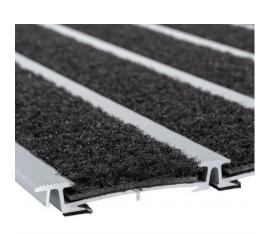

## **Duratred® Ezy Elite: Instant Aluminum Entrance Matting**

Duratred® is our range of top-tier aluminium entrance matting solutions, and Ezy represents the innovative "Ezy" slat form that sets it apart.

**DESPATCH IN LESS THAN 48 HOURS!** With Duratred® Ezy, we're rewriting the timeline. Imagine having your brand-new entrance ready in a matter of hours, not weeks.

INNOVATIVE INTERLOCKING SYSTEM! An interlocking system that arrives in sleek slat form eliminating the need for templates and CAD drawings. Thanks to its intelligent design, you can achieve any desired shape for your mat without any visible joins.

**CUSTOMIZABLE!** Tailor it to fit to any colour specifications. Choose from a range of aluminium and insert colours.

The plush nylon pile of our insert provides optimum moisture removal in all conditions.

## Specifications

Code 516EZ-E

Size Slat Lengths: 1.8m, 2.4m, 3m, 4m, 5m

Thickness: 14 mm

Р5 Slip Rating

Flammability CHF 3.5, Smoke Value 391

ALUMINIUM COLOURS Colours

BLACK RED BLUE BRASS ANODISED ANODISED ANODISED