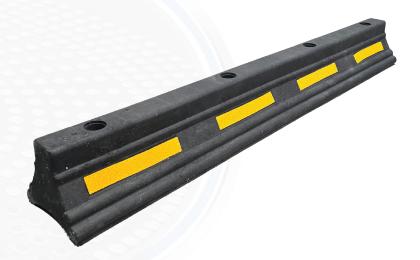

## Car Park Fixtures Truck Wheel Stops - Rubber

**Tactile Systems** Truck Wheel stops are manufactured from vulcanised rubber to provide years of service in Australia's harsh climate, as well as providing improved strength and elasticity.

They feature reflective yellow markings for maximum visibility, moulded in fixing points for secure installation and chamfered edges to aid in water shedding.

Heavy duty construction with reinforced rib design provides additional structural integrity as well as improving impact resistance. Higher levels of material used in construction add to improved long term durability and operating life.