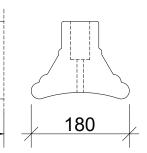

1245mm x 180mm x 142mm

| SPECIFICATIONS |             |         |
|----------------|-------------|---------|
| Colour         | Code        | Weight  |
| Black/Yellow   | PTS-1240-BY | 21.5 KG |