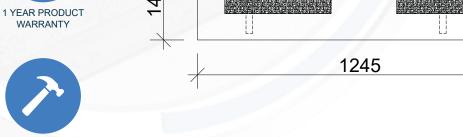

1245mm x 180mm x 142mm

| SPECIFICATIONS |             |         |
|----------------|-------------|---------|
| Colour         | Code        | Weight  |
| Black/Yellow   | PTS-1240-BY | 21.5 KG |