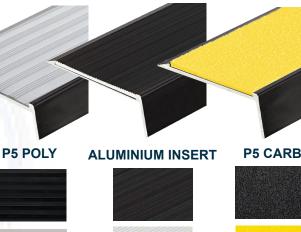

## Surface Mount Stair Nosing **Classic Series 4 - Black Anodised**

**P5 SAFEGUARD** 

**P5 TAPE** 

Black

Grey

Yellow White

Lumo Colour

Black

Clear

**P5 SLIP RATING NATA** APPROVED LAB

2 YEAR PRODUCT WARRANTY

**REQUIRES 30%** LUMINANCE CONTRAST Testing Service Available

Surface Mount Classic Series 4 - Black Alloy Colour P5 Tape

| P5 Tape Insert     | P5 Safeguard Insert | Colour       | P5 Poly Insert     | Carb Insert        |
|--------------------|---------------------|--------------|--------------------|--------------------|
| CS4-75X30-B-TI-BLK | CS4-75X30-B-SI-BLK  | Black        | CS4-75X30-B-PI-BLK | CS4-75X30-B-CI-BLK |
| CS4-75X30-B-TI-GRY | CS4-75X30-B-SI-GRY  | Grey         | CS4-75X30-B-PI-GRY |                    |
| CS4-75X30-B-TI-YEL | CS4-75X30-B-SI-YEL  | Yellow       | CS4-75X30-B-PI-YEL | CS4-75X30-B-CI-YEL |
| CS4-75X30-B-TI-WHI | CS4-75X30-B-SI-WHI  | Black / Lumo |                    | CS4-75X30-B-CI-B/L |
| CS4-75X30-B-TI-LUM |                     |              |                    |                    |
| Aluminium Insert   |                     |              |                    |                    |
| CS4-75X30-B-AI-BLK |                     |              |                    |                    |

CS4-75X30-B-AI-CBR CatBrass

CS4-75X30-B-AI-CLR

Tactile Systems Australia Classic Series 4 range of black anodised stair nosing is the ideal product for a wide range of applications.

Designed to comply with AS-1428.1 2021 it features a long lasting aluminium construction paired with a choice of inserts - Aluminium Oxide tape insert, PVC Poly Insert and Fibre-Reinforced Infill, or Aluminium insert. - all with P5 slip rating. Inserts are available in a range of colours to meet luminance contrast requirements, as well as giving a range of design options.