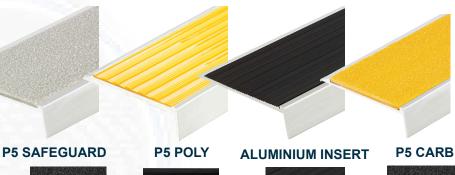

CatBrass CS4-75X30-AI-CBR

P5 SLIP RATING NATA APPROVED LAB

2 YEAR PRODUCT WARRANTY

**REQUIRES 30%** LUMINANCE CONTRAST Testing Service Available

| P5 Tape Insert   | P5 Safeguard Insert | Colour       | P5 Poly Insert   | Carb Insert      |
|------------------|---------------------|--------------|------------------|------------------|
| CS4-75X30-TI-BLK | CS4-75X30-SI-BLK    | Black        | CS4-75X30-PI-BLK | CS4-75X30-CI-BLK |
| CS4-75X30-TI-GRY | CS4-75X30-SI-GRY    | Grey         | CS4-75X30-PI-GRY |                  |
| CS4-75X30-TI-YEL | CS4-75X30-SI-YEL    | Yellow       | CS4-75X30-PI-YEL | CS4-75X30-CI-YEL |
| CS4-75X30-TI-WHI | CS4-75X30-SI-WHI    | Black / Lumo |                  | CS4-75X30-CI-B/L |
| CS4-75X30-TI-LUM |                     |              |                  |                  |
| Aluminium Insert |                     |              |                  |                  |
| CS4-75X30-AI-BLK |                     |              |                  |                  |
| CS4-75X30-AI-CLR |                     |              |                  |                  |

Tactile Systems Australia Classic Series 4 range of clear anodised stair nosing is the ideal product for a wide range of applications.

Designed to comply with AS-1428.1 2021 it features a long lasting aluminium construction paired with a choice of inserts - Aluminium Oxide tape insert, PVC Poly Insert and Fibre-Reinforced Infill, or Aluminium insert. - all with P5 slip rating. Inserts are available in a range of colours to meet luminance contrast requirements, as well as giving a range of design options.