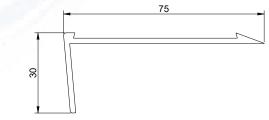

## Surface Mount Stair Nosing **Classic Series 4 - Clear Anodised**

**P5 TAPE** 

Colour Black

Grey Yellow

White Lumo

Colour

Black

Clear

CatBrass CS4-75X30-AI-CBR

P5 SLIP RATING NATA APPROVED LAB

2 YEAR PRODUCT WARRANTY

**REQUIRES 30%** LUMINANCE CONTRAST Testing Service Available

| P5 Tape Insert   | P5 Safeguard Insert | Colour       | P5 Poly Insert   | Carb Insert      |
|------------------|---------------------|--------------|------------------|------------------|
| CS4-75X30-TI-BLK | CS4-75X30-SI-BLK    | Black        | CS4-75X30-PI-BLK | CS4-75X30-CI-BLK |
| CS4-75X30-TI-GRY | CS4-75X30-SI-GRY    | Grey         | CS4-75X30-PI-GRY |                  |
| CS4-75X30-TI-YEL | CS4-75X30-SI-YEL    | Yellow       | CS4-75X30-PI-YEL | CS4-75X30-CI-YEL |
| CS4-75X30-TI-WHI | CS4-75X30-SI-WHI    | Black / Lumo |                  | CS4-75X30-CI-B/L |
| CS4-75X30-TI-LUM |                     |              |                  |                  |
| Aluminium Insert |                     |              |                  |                  |
| CS4-75X30-AI-BLK |                     |              |                  |                  |
| CS4-75X30-AI-CLR |                     |              |                  |                  |