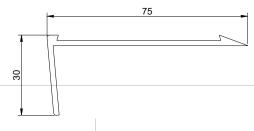

CUT & INSTALL AVAILABLE

Tactile Systems Australia Classic Series 4 range of Cataphoresis Brass Alloy stair nosing is the ideal product for a wide range of applications.

Designed to comply with AS-1428.1 2021 it features a long lasting aluminium construction paired with a choice of inserts - Aluminium Oxide tape insert, PVC Poly Insert and Fibre-Reinforced Infill, or Aluminium insert. - all with P5 slip rating. Inserts are available in a range of colours to meet luminance contrast requirements, as well as giving a range of design options.