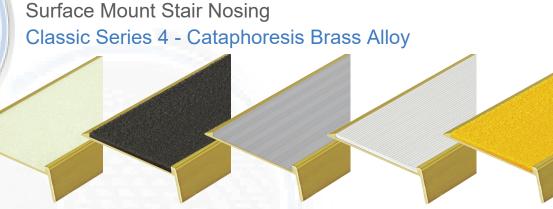

P5 SLIP RATING NATA APPROVED LAB

WARRANTY

P5 TAPE P5 SAFEGUARD

Surface Mount Classic Series 4 - Cataphoresis Brass Alloy

| Colour   | P5 Tape Insert     | P5 Safeguard Insert |
|----------|--------------------|---------------------|
| Black    | CS4-75X30-C-TI-BLK | CS4-75X30-C-SI-BLK  |
| Grey     | CS4-75X30-C-TI-GRY | CS4-75X30-C-SI-GRY  |
| Yellow   | CS4-75X30-C-TI-YEL | CS4-75X30-C-SI-YEL  |
| White    | CS4-75X30-C-TI-WHI | CS4-75X30-C-SI-WHI  |
| Lumo     | CS4-75X30-C-TI-LUM |                     |
| Colour   | Aluminium Insert   |                     |
| Black    | CS4-75X30-C-AI-BLK |                     |
| Clear    | CS4-75X30-C-AI-CLR |                     |
| CatBrass | CS4-75X30-C-AI-CBR |                     |

CUT & INSTALL AVAILABLE

Tactile Systems Australia Classic Series 4 range of Cataphoresis Brass Alloy stair nosing is the ideal product for a wide range of applications.

Designed to comply with AS-1428.1 2021 it features a long lasting aluminium construction paired with a choice of inserts - Aluminium Oxide tape insert, PVC Poly Insert and Fibre-Reinforced Infill, or Aluminium insert. - all with P5 slip rating. Inserts are available in a range of colours to meet luminance contrast requirements, as well as giving a range of design options.