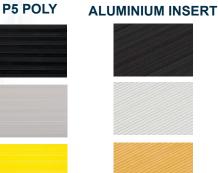

P5 SLIP RATING NATA APPROVED LAB

WARRANTY

P5 TAPE P5 SAFEGUARD

Surface Mount Classic Series 4 - Cataphoresis Brass Alloy

| Colour   | P5 Tape Insert     | P5 Safeguard Insert |
|----------|--------------------|---------------------|
| Black    | CS4-75X30-C-TI-BLK | CS4-75X30-C-SI-BLK  |
| Grey     | CS4-75X30-C-TI-GRY | CS4-75X30-C-SI-GRY  |
| Yellow   | CS4-75X30-C-TI-YEL | CS4-75X30-C-SI-YEL  |
| White    | CS4-75X30-C-TI-WHI | CS4-75X30-C-SI-WHI  |
| Lumo     | CS4-75X30-C-TI-LUM |                     |
| Colour   | Aluminium Insert   |                     |
| Black    | CS4-75X30-C-AI-BLK |                     |
| Clear    | CS4-75X30-C-AI-CLR |                     |
| CatBrass | CS4-75X30-C-AI-CBR |                     |

| P5 Poly Insert     | Carb Insert                              |
|--------------------|------------------------------------------|
| CS4-75X30-C-PI-BLK | CS4-75X30-C-CI-BLK                       |
| CS4-75X30-C-PI-GRY |                                          |
| CS4-75X30-C-PI-YEL | CS4-75X30-C-CI-YEL                       |
|                    | CS4-75X30-C-CI-B/L                       |
|                    | CS4-75X30-C-PI-BLK<br>CS4-75X30-C-PI-GRY |